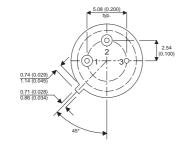

BFT44S

Dimensions in mm (inches).





## TO39 (TO205AD) **PINOUTS**

1 - Emitter

2 - Base

3 - Collector

## **Bipolar PNP Device in a Hermetically sealed TO39** Metal Package.

**Bipolar PNP Device.** 

$$V_{ceo} = 300V$$

$$I_{c} = 0.5A$$

All Semelab hermetically sealed products can be processed in accordance with the requirements of BS, CECC and JAN, JANTX, JANTXV and JANS specifications

| Parameter                 | Test Conditions               | Min. | Тур. | Max. | Units |
|---------------------------|-------------------------------|------|------|------|-------|
| V <sub>CEO</sub> *        |                               |      |      | 300  | V     |
| I <sub>C(CONT)</sub>      |                               |      |      | 0.5  | Α     |
| h <sub>FE</sub>           | $@$ 10/10m ( $V_{ce} / I_c$ ) | 50   |      |