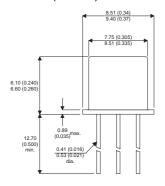

BFT44S

Dimensions in mm (inches).





## TO39 (TO205AD) **PINOUTS**

1 - Emitter

2 - Base

3 - Collector

## **Bipolar PNP Device in a Hermetically sealed TO39** Metal Package.

**Bipolar PNP Device.** 

$$V_{ceo} = 300V$$

$$I_{c} = 0.5A$$

All Semelab hermetically sealed products can be processed in accordance with the requirements of BS, CECC and JAN, JANTX, JANTXV and JANS specifications

| Parameter                 | Test Conditions               | Min. | Тур. | Max. | Units |
|---------------------------|-------------------------------|------|------|------|-------|
| V <sub>CEO</sub> *        |                               |      |      | 300  | V     |
| I <sub>C(CONT)</sub>      |                               |      |      | 0.5  | Α     |
| h <sub>FE</sub>           | $@$ 10/10m ( $V_{ce} / I_c$ ) | 50   |